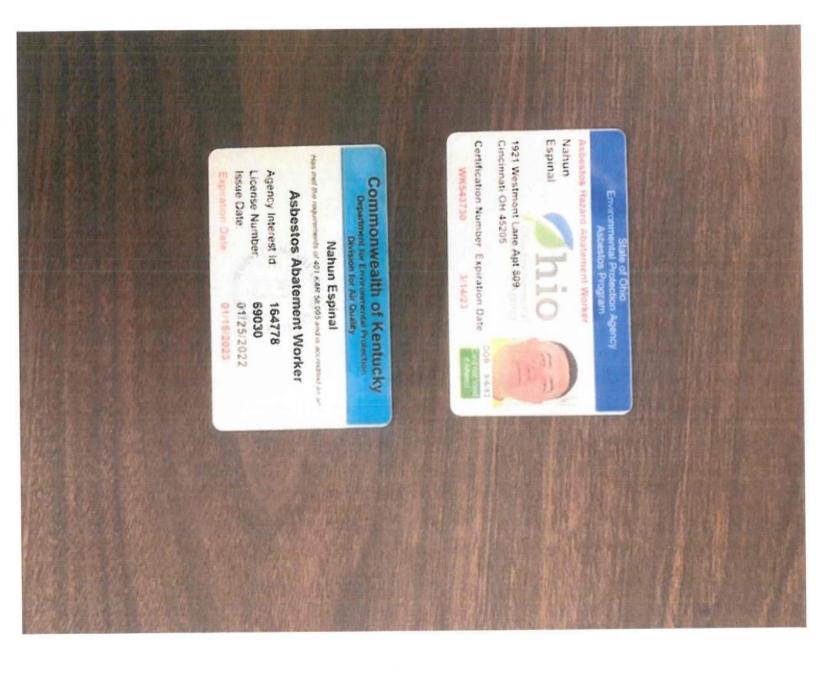

|





## 148 Respiratory Medical Clearance Form The Occupational Safety and Health Administration (OSHA) requires that a person be medically evaluated by a physician or other licensed health care professional to determine whether, and under what conditions, a worker (or student if applicable) can safely wear a respirator. This forms allows your physician or other licensed health care professional to indicate whether you are medically cleared to safely wear a respirator in the course of your work without disclosing confidential medical information. To be completed after a medical evaluation that includes review of the OSHA Respirator Medical Evaluation Questionnaire (Mandatory) Appendix C of 29 CFR 1910.134. To be completed by the Respirator User: To be completed by a Physician or Other Licen