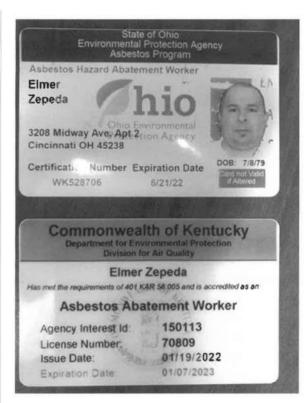

| <ul> <li>Acceptable with restrictions</li> <li>Acceptable for Return to Work</li> <li>Defer pending further study</li> <li>Unacceptable - See Comments</li> <li>Below</li> <li>Signature: A. MAdeq.</li> <li>Date: 03/0/202-</li> <li>Comments:</li> <li>NUSTAL MARCAL</li> <li>OFFICE STAMP:</li> <li>CAREFIRST LIBGENIT CAR</li> </ul>                                             |





# **Respiratory Medical Clearance Form**

The Occupational Safety and Health Administration (OSHA) requires that a person be medically evaluated by a physician or other licensed health care professional to determine whether, and under what conditions, a worker (or student if applicable) can safely wear a respirator. This forms allows your physician or other licensed health care professional to indicate whether you are medically cleared to safely wear a respirator in the course of your work without disclosing confidential medical information.

| To be completed after                                |                                                                                                                 | that includes review of the OSHA Respirator Medical Evaluation<br>Idatory) A