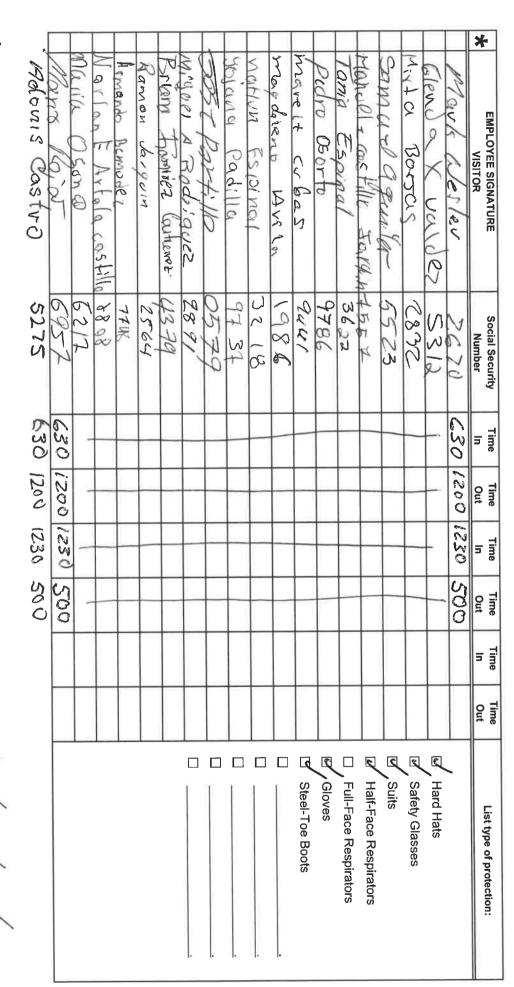

|         |                  |                  |              | Time<br>In                |
| LA -                             |                      |              |                    |                |      |               |      |       |                |           |                       |                       |         |                  |                  |              | Time<br>Out               |
| unk uler la                      |                      |              |                    |                |      |               |      |       | Keel-Toe Boots | Gloves    | Full-Face Respirators | Half-Face Respirators | P Suits | Z Safety Glasses | Hard Hats        |              | List type of protection:  |

Supervisor Signature: Would West

\* individual is being monitored



WORK AREA ENTRY LOG

Enviroworx Services, Inc 660 Lunken Park Drive, Suite B Cincinnati, Ohio 45226

Project Name:

**OWC - Former IRS Building** 

E22-021

Project #:

Date:

12-5

-22

\* individual is being monitored \* Briana Miguel Myto 301 ana nona Didro lagolaleno Nation Glenda Burno Lega MENDEZA 2017 Kannon 200 - AGE Ma A B logolaleno Auila. Av my nolo avk ania ovlan XIS N arro Eldin )interez 8775 EMPLOYEE SIGNATURE H Coo OSorto Kamine z Espinal Kodrigue! les/ev BURMUDCO Parkina ESPINA Bosa VISITOR Conta larg vin U NOS( Drtill Ar aras +014/101 X UALDER 1010 Coul hunez Jangen RS 5775 22 02 50 7172 9786 7557 4379 2670 19808 28 gi N 2622 88 68 6450 595 55233 たり)フ Social Security 2564 258 Number 5 24 630 630 Time In 11200 1230 500 120U Time Out 1220 Time In Supervisor Signature: 500