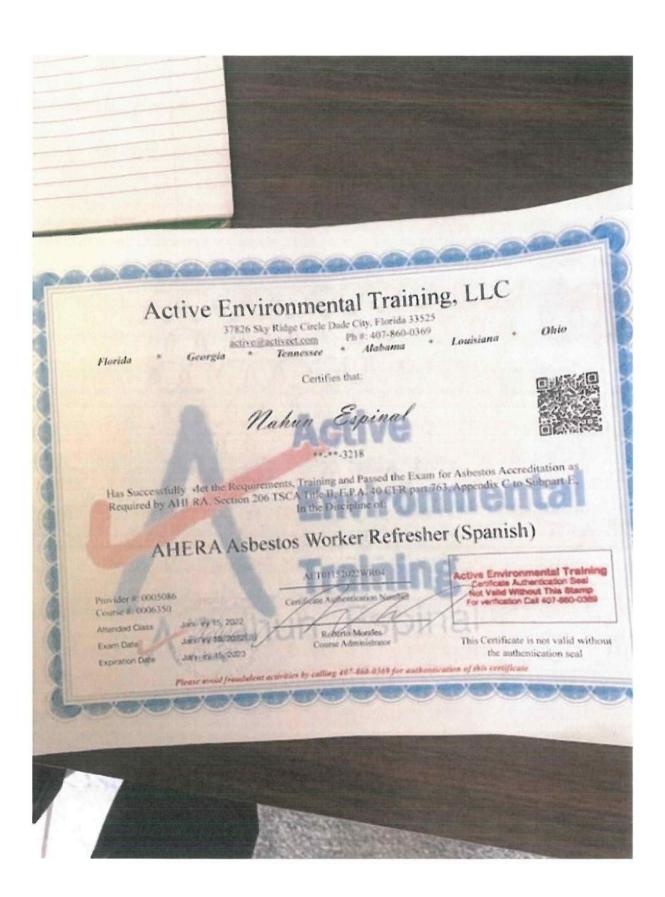

# **CERTIFIES THAT**

ala

3

Jeff Sunderhaus

The EPA-APPROVED AHERA ANNUAL REFRESHER COURSE for and has passed the required examination in that discipline CONTRACTOR/SUPERVISOR has successfully completed

33

•)(•

613

-ЭC-

Toxic Substances Control Act (TSCA) Title II and State of Indiana requirements This course complies with the requisite training for asbestos accreditation under Under 326 IAC 18-2

Expires No. of hours **Course date** Certificate No. Exam date CR080321-03 08/03/2022 08/03/2021 08/03/2021

**Training Location:** 

**Authorized Signature** 

2300 East Kemper, Suite 14A

Cincinnati, OH 45241

Sum

 $\|\phi\|$ 