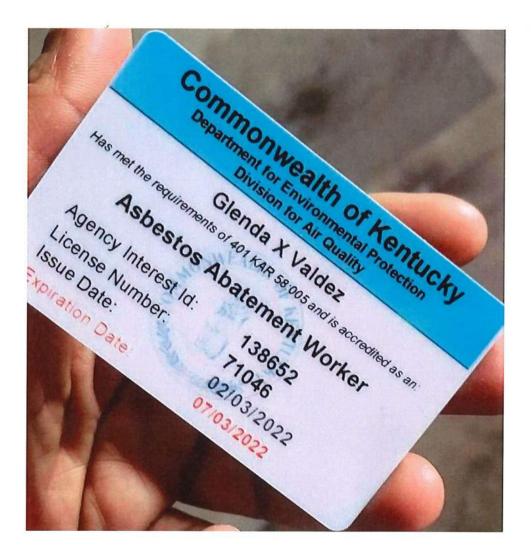

----------|----------|----------|--------|-------------|
| MANUFACTURER: No | rth      | NIC      | OSH #: | TC-84A-0590 |
| SIZE: n          | nedum    |          |        |             |
|                  | TEST PI  | ERFORMED |        |             |
| IRRITANT SMOKE:  | $\times$ | PASS:    | X      | FAIL:       |
| SACCHARIN:       |          | PASS:    |        | FAIL:       |

I certify that the above tested employee has been properly instructed on how to use and maintain his/her respirator. An individual was available to interpret this information in the event that the above

employee does not speak English. SIGNATURES: CERTIFIED ABATEMENT SPECIALIST: **EMPLOYEE:** 

**EXPIRES:** 12/17/2022

ENVIROWORX SERVICES

660 LUNKEN PARK DRIVE, SUITE B, CINCINNATI, OH 45226 (513) 871-2500



# GLENDA X. VALDEZ

Has Successfully Completed The Course Required Under TSCA Title II And Passed The Written Examination With a Score of 70% or Better For

#### **ASBESTOS WORKER REFRESHER (Spanish)**

Accredited by the Indiana Department of Environmental Management and the Illinois Department of Public Health

#### Certificate # ES21/SWR 12638

Course Dates : 07/03/2021 Test Date: 07/03/2021 Expires: 07/03/2022



Not Volid Without Embossment

Edwin Reves

Instructor / Administrator

in side of the second second

#### **Respiratory Medical Clearance Form**

The Occupational Safety and Health Administration (OSHA) requires that a person be medically evaluated by a physician or other licensed health care professional to determine whether, and under what conditions, a worker (or student i