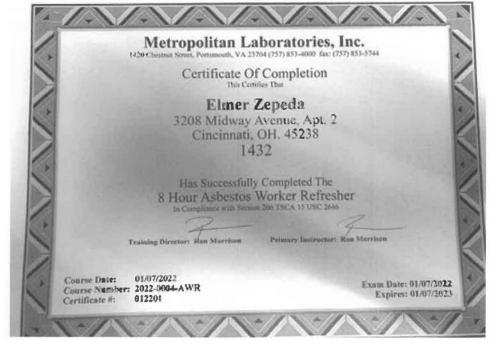

| <ul> <li>Acceptable with restrictions</li> <li>Acceptable for Return to Work</li> <li>Defer pending further study</li> <li>Unacceptable - See Comments</li> <li>Below</li> <li>Signature: A. MAdeq.</li> <li>Date: 03/0/202-</li> <li>Comments:</li> <li>NUSTAL MARCAL</li> <li>OFFICE STAMP:</li> <li>CAREFIRST LIBGENIT CAR</li> </ul>                                             |





# **Respiratory Medical Clearance Form**

The Occupational Safety and Health Administration (OSHA) requires that a person be medically evaluated by a physician or other licensed health care professional to determine whether, and under what conditions, a worker (or student if applicable) can safely wear a respirator. This forms allows your physician or other licensed health care professional to indicate whether you are medically cleared to safely wear a respirator in the course of your work without disclosing confidential medical information.

| To be completed after                                |                                                                                                                 | that includes review of the OSHA Respirator Medical Evaluation<br>Idatory) App