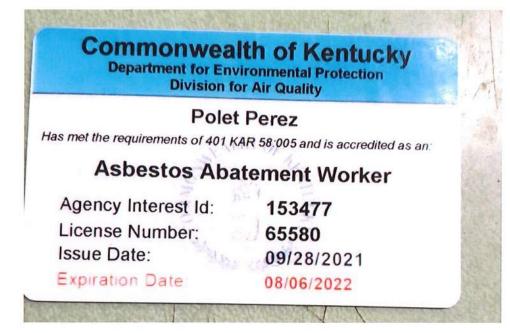

If you have any questions regarding this matter, please call our office at (502) 782-6717.

 Commonwealth of Kentucky Department for Environmental Protection Division for Air Quality

 Mark Wesler

 Mark Wesler

 Has met the requirements of 401 KAR 58:005 and is accredited as an:

 Asbestos Abatement Supervisor

 Agency Interest Id:
 152632

 License Number:
 68024

 Issue Date:
 11/04/2021

 Expiration Date
 11/02/2022

Sincerely,

Emma Morao

Emma Moreo Field Support Section Field Operations Branch